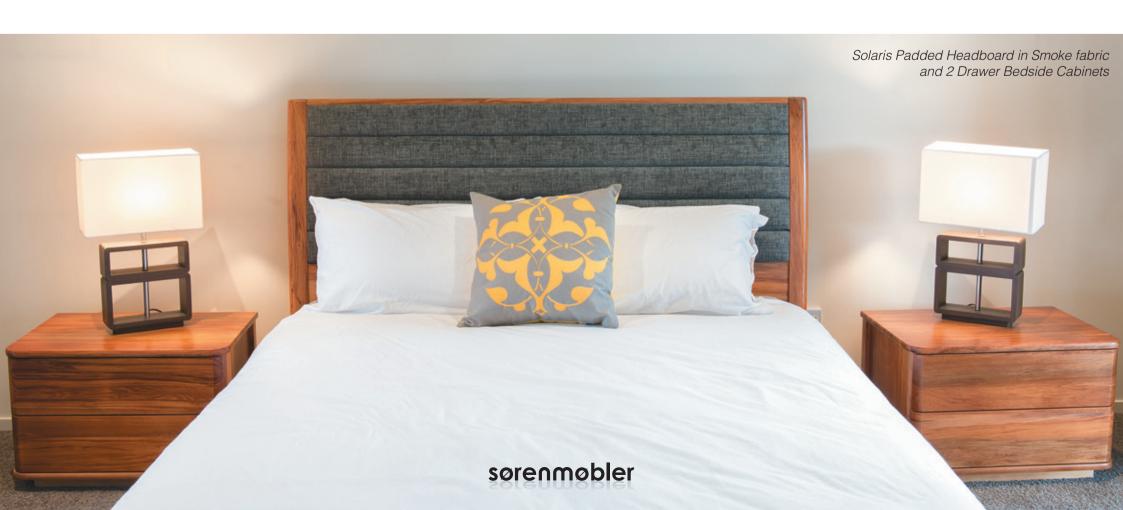

Solaris has a number of interesting pieces including both a timber slat headboard and a padded option. There is a range of 5 colours to choose from for the headboard – Stone, Wedgewood, Smoke, Bark and Spice.

# solaris

Headboard swatch samples: Stone, Wedgewood, Smoke, Bark, Spice

- A. Solaris Bedstead with Padded Headboard Queen Bed – 1660w x 2120d x 1125h King Bed – 1810w x 2120d x 1125h Super King Bed – 1990w x 2120d x 1125h Queen Headboard : 1660w x 1125h King Headboard – 1810w x 1125h Super King Headboard – 1990w x 1125h
- B. 8 Drawer Dresser & Mirror 1410w x 450d x 1870h