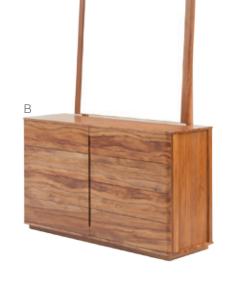

# solaris

Headboard swatch samples: Stone, Wedgewood, Smoke, Bark, Spice

- A. Solaris Bedstead with Padded Headboard Queen Bed – 1660w x 2120d x 1125h King Bed – 1810w x 2120d x 1125h Super King Bed – 1990w x 2120d x 1125h Queen Headboard : 1660w x 1125h King Headboard – 1810w x 1125h Super King Headboard – 1990w x 1125h
- B. 8 Drawer Dresser & Mirror 1410w x 450d x 1870h