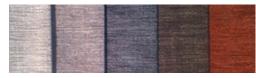

Solaris has a number of interesting pieces including both a timber slat headboard and a padded option. There is a range of 5 colours to choose from for the headboard – Stone, Wedgewood, Smoke, Bark and Spice.

# solaris

Headboard swatch samples: Stone, Wedgewood, Smoke, Bark, Spice

- A. Solaris Bedstead with Padded Headboard Queen Bed – 1660w x 2120d x 1125h King Bed – 1810w x 2120d x 1125h Super King Bed – 1990w x 2120d x 1125h Queen Headboard : 1660w x 1125h King Headboard – 1810w x 1125h Super King Headboard – 1990w x 1125h
- B. 8 Drawer Dresser & Mirror 1410w x 450d x 1870h