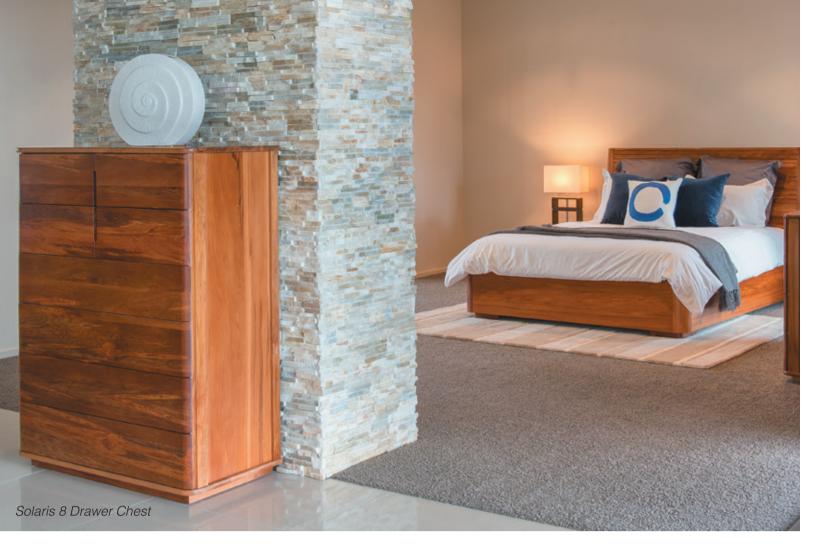

- C. 8 Drawer Lowboy 1410w x 450d x 840h
- D. 2 Drawer Bedsider 650w x 450d x 430h
- E. 3 Drawer Bedsider 650w x 450d x 650h

- F. 7 Drawer Chest 955w x 450d x 1025h
- G. 8 Drawer Chest 955w x 450d x 1215h