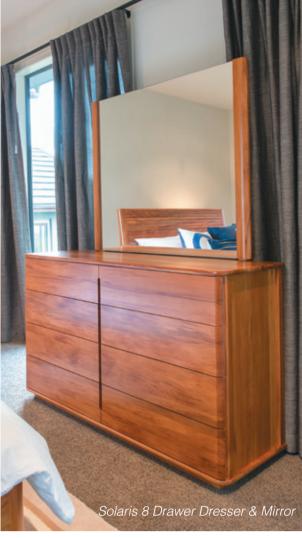

# solaris

Headboard swatch samples: Stone, Wedgewood, Smoke, Bark, Spice

- A. Solaris Bedstead with Padded Headboard Queen Bed – 1660w x 2120d x 1125h King Bed – 1810w x 2120d x 1125h Super King Bed – 1990w x 2120d x 1125h Queen Headboard : 1660w x 1125h King Headboard – 1810w x 1125h Super King Headboard – 1990w x 1125h
- B. 8 Drawer Dresser & Mirror 1410w x 450d x 1870h