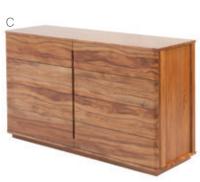

- C. 8 Drawer Lowboy 1410w x 450d x 840h
- D. 2 Drawer Bedsider 650w x 450d x 430h
- E. 3 Drawer Bedsider 650w x 450d x 650h

- F. 7 Drawer Chest 955w x 450d x 1025h
- G. 8 Drawer Chest 955w x 450d x 1215h