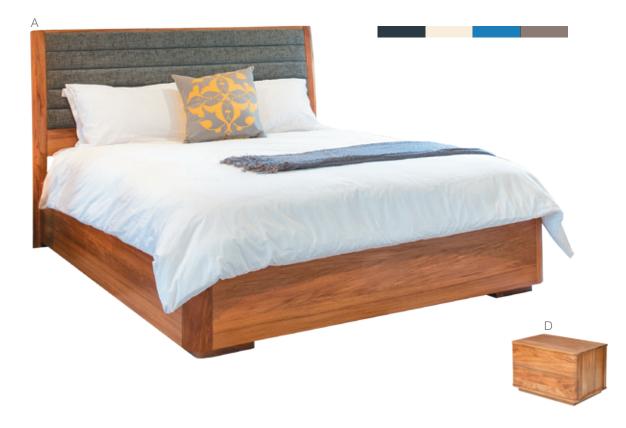

# solaris

Headboard swatch samples: Stone, Wedgewood, Smoke, Bark, Spice

- A. Solaris Bedstead with Padded Headboard Queen Bed – 1660w x 2120d x 1125h King Bed – 1810w x 2120d x 1125h Super King Bed – 1990w x 2120d x 1125h Queen Headboard : 1660w x 1125h King Headboard – 1810w x 1125h Super King Headboard – 1990w x 1125h
- B. 8 Drawer Dresser & Mirror 1410w x 450d x 1870h

Solaris has a number of interesting pieces including both a timber slat headboard and a padded option. There is a range of 5 colours to choose from for the headboard – Stone, Wedgewood, Smoke, Bark and Spice.