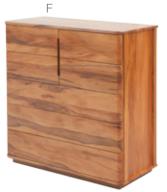

- C. 8 Drawer Lowboy 1410w x 450d x 840h
- D. 2 Drawer Bedsider 650w x 450d x 430h
- E. 3 Drawer Bedsider 650w x 450d x 650h

- F. 7 Drawer Chest 955w x 450d x 1025h
- G. 8 Drawer Chest 955w x 450d x 1215h