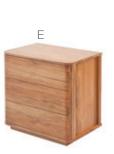

- C. 8 Drawer Lowboy 1410w x 450d x 840h
- D. 2 Drawer Bedsider 650w x 450d x 430h
- E. 3 Drawer Bedsider 650w x 450d x 650h

- F. 7 Drawer Chest 955w x 450d x 1025h
- G. 8 Drawer Chest 955w x 450d x 1215h