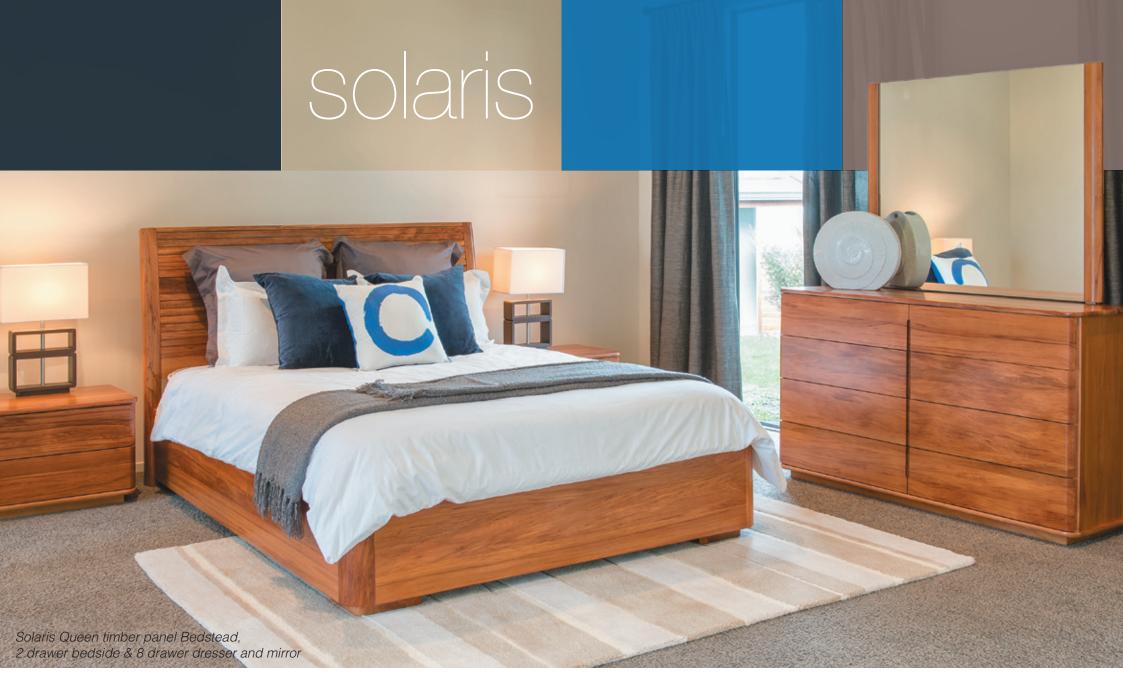

# solaris

Remarkable furniture from remarkable New Zealand timbers.

Contemporary design coupled with amazing timber creates this outstanding Solaris Bedroom Collection. Smooth flowing lines, concealed finger pulls, rounded corners, minimal overhangs and richly figured grains are all trademarks of this outstanding original design.

New Zealand Rimu is one of the world's most decorative timbers and features a wide variation of grain patterns and colour hues. Sorenmobler's attention to detail and traditional multistage, two-pack finishing process enhances the natural beauty of the grain as well as protecting it.

Solaris has a number of interesting pieces including both a timber slat headboard and a padded option. There is a range of 5 colours to choose from for the headboard – Stone, Wedgewood, Smoke, Bark and Spice.