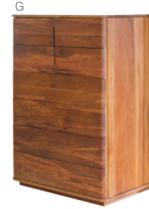

- C. 8 Drawer Lowboy 1410w x 450d x 840h
- D. 2 Drawer Bedsider 650w x 450d x 430h
- E. 3 Drawer Bedsider 650w x 450d x 650h

- F. 7 Drawer Chest 955w x 450d x 1025h
- G. 8 Drawer Chest 955w x 450d x 1215h